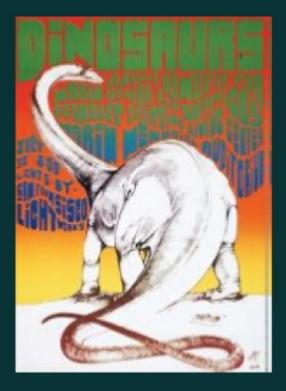

Kelley's Dinosaurs at Memorial Auditorium

Here is a small set that is vigorously collected and prized, the series of posters done by Alton Kelley for the group "Dinosaurs." This is a run of 12 in the series.

Kelley's Dinosaurs at Memorial Auditorium

These are in a variety of styles, most quite colorful, and interesting to page through as set or to see on the wall