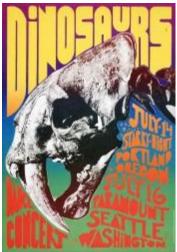

Kelley's Dinosaurs at Memorial Auditorium

Here is a small set that is vigorously collected and prized, the series of posters done by Alton Kelley for the group "Dinosaurs." This is a run of 12 in the series.

Kelley's Dinosaurs at Memorial Auditorium

These are in a variety of styles, most quite colorful, and interesting to page through as set or to see on the wall